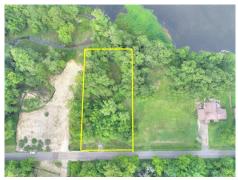

## 1012 McCrae Dr, Moncks Corner, SC 29461

MLS #: 22026049
 Land | Lot: 19,166 ft<sup>2</sup>

» More Info: 1012McCraeDrMoncksCorner.lsForSale.com

Angela Miller (843) 990-8963 (404) 276-6355 Angelamillerteam@gmail.com http://angelamillerteam.net/

## \$ 200,000

Discover a waterfront paradise on the majestic Cooper River with this rare find in Moncks Corner. This serene half-acre retreat offers historical charm, a private creek, and unparalleled direct access to the river for all your aquatic adventures. Imagine waking up to the gentle whispers of the water and the mesmerizing beauty of the sunrise right at your doorstep. This is an angler's, boater's, and swimmer's dream come true. Plus, you're just moments away from the esteemed Berkeley Country Club, where you can indulge in a round of golf on their pristine fairways. The lot, though cleared with a touch of natural regrowth, is level and primed for building, featuring readily available utilities. Embrace the natural splendor and myriad recreational activities that this exceptional property affords. Living in Moncks Corner offers a delightful suburban vibe, where homeowners relish in space and community. Nearby, a bustling shopping center hosts an array of local gems and essential services. The semi-private Berkeley Country Club, with its full practice facility and Low Country-style clubhouse, stands as a beacon of friendly golf culture and immaculate play. Join a community that celebrates quality and camaraderie. For boat enthusiasts, the Cooper River Marina offers premium access to Charleston Harbor,